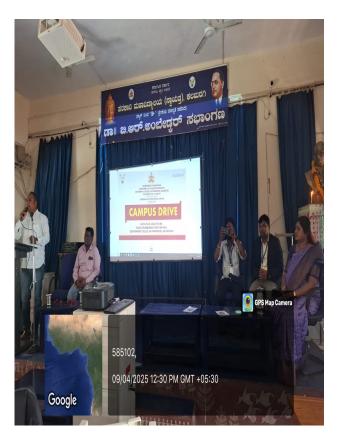

# ACTIVITIES OF PLACEMENT CELL OF UG & PG 2024-25

| Sl.No | Name of the activity                                                                         | Date                        |
|-------|----------------------------------------------------------------------------------------------|-----------------------------|
| 1     | Orientation program in association with Unnati Foundation Bangalore                          | 25/10/2024                  |
| 2     | Career prospect program in association with o/o C&AG of India                                | 21/11/2024                  |
| 3     | Yuva Nidhi Registration camp                                                                 | 06/01/2025<br>to 20/01/2025 |
| 4     | workshop on job opportunities in LIC                                                         | 16/12/2024                  |
| 5     | Special lecture on "personality Development" under placement cell and Prerana                |                             |
| 6     | Course orientation program in association with Azim Premji Foundation                        | 1/3/2025                    |
| 7     | Career Boost Program in association with Deshpande foundation, Hubballi                      | 8/4/2025                    |
| 8     | MOU with Deshpande Skilling, Hubballi                                                        | 8/4/2025                    |
| 9     | Career guidance and skill development training in association with head held high foundation | 6/4/2025                    |
| 10    | Campus drive                                                                                 | 9/4/2025                    |

## Campus drive Interview