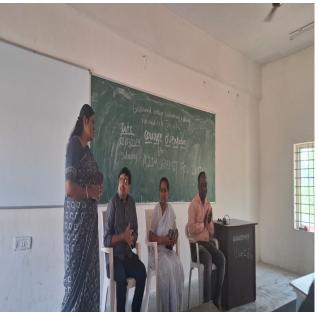

# ACTIVITIES OF PLACEMENT CELL OF UG & PG 2024-25

| Sl.No | Name of the activity                                                                         | Date                        |
|-------|----------------------------------------------------------------------------------------------|-----------------------------|
| 1     | Orientation program in association with Unnati Foundation Bangalore                          | 25/10/2024                  |
| 2     | Career prospect program in association with o/o C&AG of India                                | 21/11/2024                  |
| 3     | Yuva Nidhi Registration camp                                                                 | 06/01/2025<br>to 20/01/2025 |
| 4     | workshop on job opportunities in LIC                                                         | 16/12/2024                  |
| 5     | Special lecture on "personality Development" under placement cell and Prerana                |                             |
| 6     | Course orientation program in association with Azim Premji Foundation                        | 1/3/2025                    |
| 7     | Career Boost Program in association with Deshpande foundation, Hubballi                      | 8/4/2025                    |
| 8     | MOU with Deshpande Skilling, Hubballi                                                        | 8/4/2025                    |
| 9     | Career guidance and skill development training in association with head held high foundation | 6/4/2025                    |
| 10    | Campus drive                                                                                 | 9/4/2025                    |