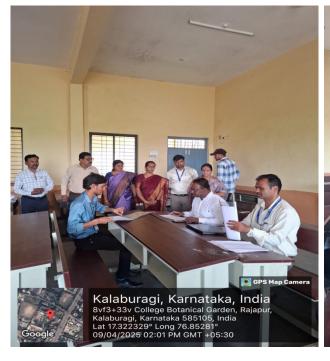

# ACTIVITIES OF PLACEMENT CELL OF UG & PG 2024-25

| Sl.No | Name of the activity                                                                         | Date                        |
|-------|----------------------------------------------------------------------------------------------|-----------------------------|
| 1     | Orientation program in association with Unnati Foundation Bangalore                          | 25/10/2024                  |
| 2     | Career prospect program in association with o/o C&AG of India                                | 21/11/2024                  |
| 3     | Yuva Nidhi Registration camp                                                                 | 06/01/2025<br>to 20/01/2025 |
| 4     | workshop on job opportunities in LIC                                                         | 16/12/2024                  |
| 5     | Special lecture on "personality Development" under placement cell and Prerana                |                             |
| 6     | Course orientation program in association with Azim Premji Foundation                        | 1/3/2025                    |
| 7     | Career Boost Program in association with Deshpande foundation, Hubballi                      | 8/4/2025                    |
| 8     | MOU with Deshpande Skilling, Hubballi                                                        | 8/4/2025                    |
| 9     | Career guidance and skill development training in association with head held high foundation | 6/4/2025                    |
| 10    | Campus drive                                                                                 | 9/4/2025                    |

## Campus drive Interview