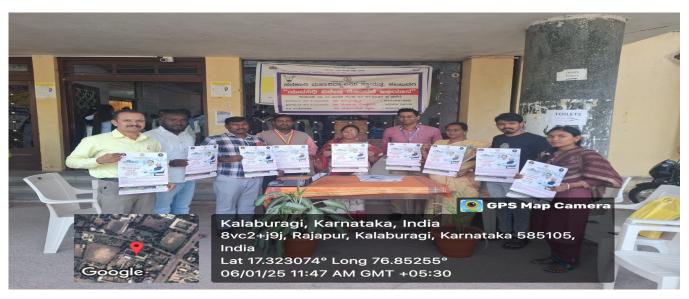

# ACTIVITIES OF PLACEMENT CELL OF UG & PG 2024-25

| Sl.No | Name of the activity                                                                         | Date                        |
|-------|----------------------------------------------------------------------------------------------|-----------------------------|
| 1     | Orientation program in association with Unnati Foundation Bangalore                          | 25/10/2024                  |
| 2     | Career prospect program in association with o/o C&AG of India                                | 21/11/2024                  |
| 3     | Yuva Nidhi Registration camp                                                                 | 06/01/2025<br>to 20/01/2025 |
| 4     | workshop on job opportunities in LIC                                                         | 16/12/2024                  |
| 5     | Special lecture on "personality Development" under placement cell and Prerana                |                             |
| 6     | Course orientation program in association with Azim Premji Foundation                        | 1/3/2025                    |
| 7     | Career Boost Program in association with Deshpande foundation, Hubballi                      | 8/4/2025                    |
| 8     | MOU with Deshpande Skilling, Hubballi                                                        | 8/4/2025                    |
| 9     | Career guidance and skill development training in association with head held high foundation | 6/4/2025                    |
| 10    | Campus drive                                                                                 | 9/4/2025                    |