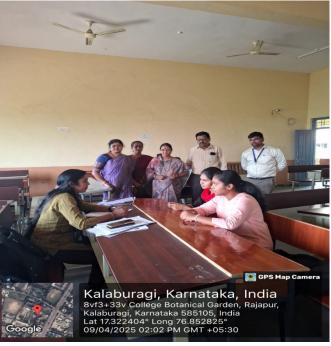

# ACTIVITIES OF PLACEMENT CELL OF UG & PG 2024-25

| Sl.No | Name of the activity                                                                         | Date                        |
|-------|----------------------------------------------------------------------------------------------|-----------------------------|
| 1     | Orientation program in association with Unnati Foundation Bangalore                          | 25/10/2024                  |
| 2     | Career prospect program in association with o/o C&AG of India                                | 21/11/2024                  |
| 3     | Yuva Nidhi Registration camp                                                                 | 06/01/2025<br>to 20/01/2025 |
| 4     | workshop on job opportunities in LIC                                                         | 16/12/2024                  |
| 5     | Special lecture on "personality Development" under placement cell and Prerana                |                             |
| 6     | Course orientation program in association with Azim Premji Foundation                        | 1/3/2025                    |
| 7     | Career Boost Program in association with Deshpande foundation, Hubballi                      | 8/4/2025                    |
| 8     | MOU with Deshpande Skilling, Hubballi                                                        | 8/4/2025                    |
| 9     | Career guidance and skill development training in association with head held high foundation | 6/4/2025                    |
| 10    | Campus drive                                                                                 | 9/4/2025                    |

## Campus drive Interview