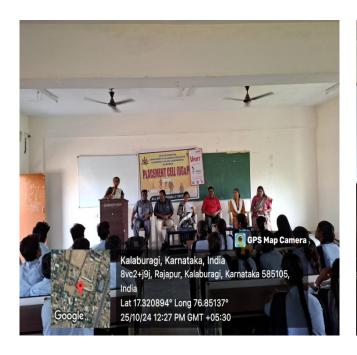

# ACTIVITIES OF PLACEMENT CELL OF UG & PG 2024-25

| Sl.No | Name of the activity                                                                         | Date                        |
|-------|----------------------------------------------------------------------------------------------|-----------------------------|
| 1     | Orientation program in association with Unnati Foundation Bangalore                          | 25/10/2024                  |
| 2     | Career prospect program in association with o/o C&AG of India                                | 21/11/2024                  |
| 3     | Yuva Nidhi Registration camp                                                                 | 06/01/2025<br>to 20/01/2025 |
| 4     | workshop on job opportunities in LIC                                                         | 16/12/2024                  |
| 5     | Special lecture on "personality Development" under placement cell and Prerana                |                             |
| 6     | Course orientation program in association with Azim Premji Foundation                        | 1/3/2025                    |
| 7     | Career Boost Program in association with Deshpande foundation, Hubballi                      | 8/4/2025                    |
| 8     | MOU with Deshpande Skilling, Hubballi                                                        | 8/4/2025                    |
| 9     | Career guidance and skill development training in association with head held high foundation | 6/4/2025                    |
| 10    | Campus drive                                                                                 | 9/4/2025                    |