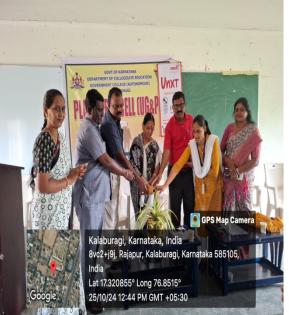

# ACTIVITIES OF PLACEMENT CELL OF UG & PG 2024-25

| Sl.No | Name of the activity                                                                         | Date                        |
|-------|----------------------------------------------------------------------------------------------|-----------------------------|
| 1     | Orientation program in association with Unnati Foundation Bangalore                          | 25/10/2024                  |
| 2     | Career prospect program in association with o/o C&AG of India                                | 21/11/2024                  |
| 3     | Yuva Nidhi Registration camp                                                                 | 06/01/2025<br>to 20/01/2025 |
| 4     | workshop on job opportunities in LIC                                                         | 16/12/2024                  |
| 5     | Special lecture on "personality Development" under placement cell and Prerana                |                             |
| 6     | Course orientation program in association with Azim Premji Foundation                        | 1/3/2025                    |
| 7     | Career Boost Program in association with Deshpande foundation, Hubballi                      | 8/4/2025                    |
| 8     | MOU with Deshpande Skilling, Hubballi                                                        | 8/4/2025                    |
| 9     | Career guidance and skill development training in association with head held high foundation | 6/4/2025                    |
| 10    | Campus drive                                                                                 | 9/4/2025                    |