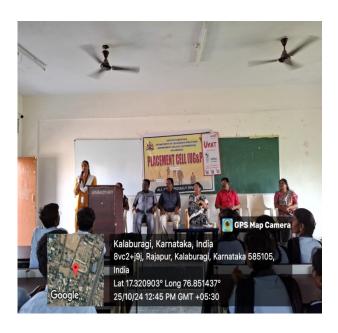

# ACTIVITIES OF PLACEMENT CELL OF UG & PG 2024-25

| Sl.No | Name of the activity                                                                         | Date                        |
|-------|----------------------------------------------------------------------------------------------|-----------------------------|
| 1     | Orientation program in association with Unnati Foundation Bangalore                          | 25/10/2024                  |
| 2     | Career prospect program in association with o/o C&AG of India                                | 21/11/2024                  |
| 3     | Yuva Nidhi Registration camp                                                                 | 06/01/2025<br>to 20/01/2025 |
| 4     | workshop on job opportunities in LIC                                                         | 16/12/2024                  |
| 5     | Special lecture on "personality Development" under placement cell and Prerana                |                             |
| 6     | Course orientation program in association with Azim Premji Foundation                        | 1/3/2025                    |
| 7     | Career Boost Program in association with Deshpande foundation, Hubballi                      | 8/4/2025                    |
| 8     | MOU with Deshpande Skilling, Hubballi                                                        | 8/4/2025                    |
| 9     | Career guidance and skill development training in association with head held high foundation | 6/4/2025                    |
| 10    | Campus drive                                                                                 | 9/4/2025                    |