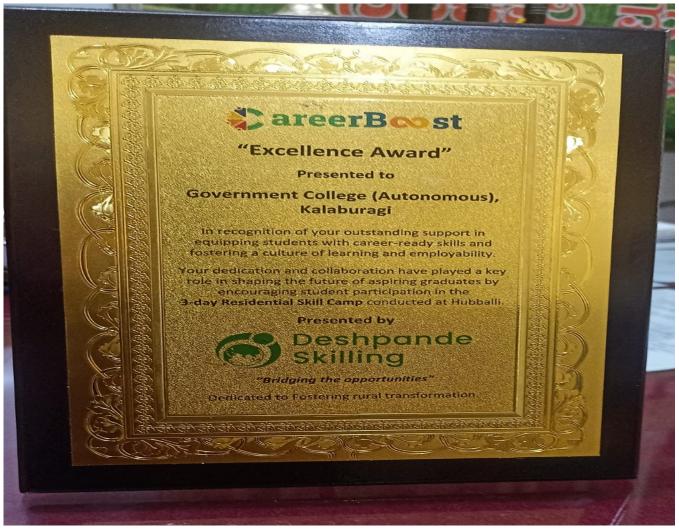

# ACTIVITIES OF PLACEMENT CELL OF UG & PG 2024-25

| Sl.No | Name of the activity                                                                         | Date                        |
|-------|----------------------------------------------------------------------------------------------|-----------------------------|
| 1     | Orientation program in association with Unnati Foundation Bangalore                          | 25/10/2024                  |
| 2     | Career prospect program in association with o/o C&AG of India                                | 21/11/2024                  |
| 3     | Yuva Nidhi Registration camp                                                                 | 06/01/2025<br>to 20/01/2025 |
| 4     | workshop on job opportunities in LIC                                                         | 16/12/2024                  |
| 5     | Special lecture on "personality Development" under placement cell and Prerana                |                             |
| 6     | Course orientation program in association with Azim Premji Foundation                        | 1/3/2025                    |
| 7     | Career Boost Program in association with Deshpande foundation, Hubballi                      | 8/4/2025                    |
| 8     | MOU with Deshpande Skilling, Hubballi                                                        | 8/4/2025                    |
| 9     | Career guidance and skill development training in association with head held high foundation | 6/4/2025                    |
| 10    | Campus drive                                                                                 | 9/4/2025                    |